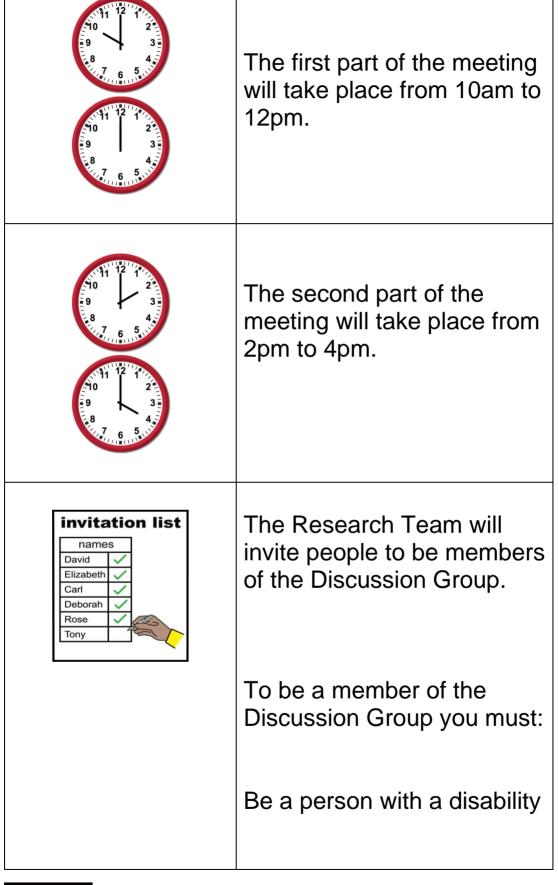

## Join the Discussion Groups

NUI Galway

CENTRE for DISABILITY

| Yes<br>No | You must share information<br>on the topic being<br>discussed. |
|-----------|----------------------------------------------------------------|
|           | We will support you to do this if you need it.                 |
|           | Do you want to join the<br>Discussion Group?                   |
| Name      | Name                                                           |